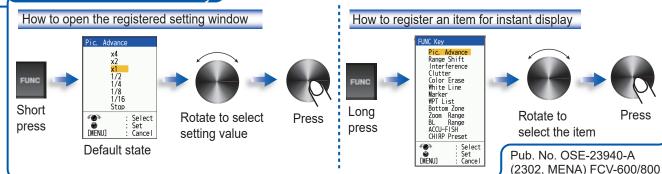

Press

Press

Manual

Cruising

The brand and product names mentioned in this guide are trademarks, registered trademarks or service marks of their respective holders.

Range is

changed.

Gain is