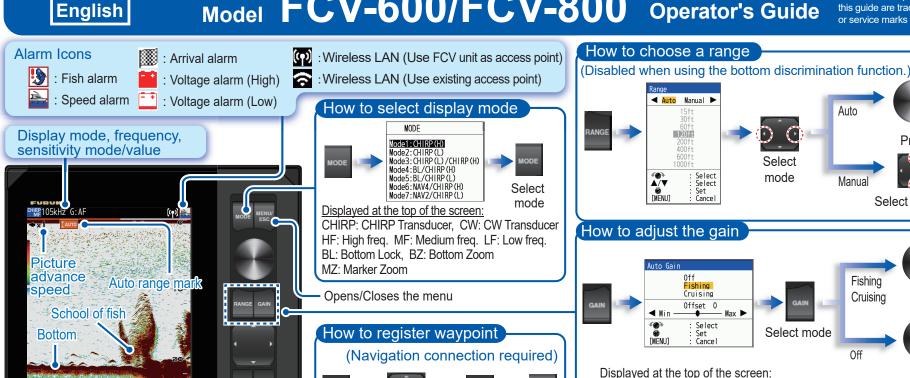

FURUNO

**FISH FINDER** 

Model FCV-600/FCV-800 Operator's Guide

This guide provides the basic operating procedures for this equipment. For detailed information, see the Operator's Manual.

Press

Select the range

Press

Press

Manual

Cruising

The brand and product names mentioned in this guide are trademarks, registered trademarks or service marks of their respective holders.

Range is

changed.

Gain is

adjusted.

automatically

Adjust

automatically

Press

Move the cross-cursor to the

position to be registered

**G: 0 - 100** (Auto Gain: Off) **G: AF** (Auto Gain: Fishing)

G: AC (Auto Gain: Cruising)