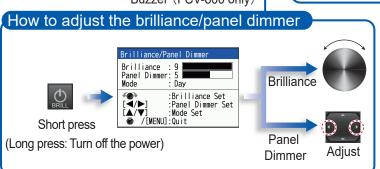

Press

Press

Manual

Cruising

The brand and product names mentioned in this guide are trademarks, registered trademarks or service marks of their respective holders.

Range is

changed.

Gain is